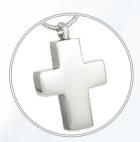

## Stainless Steel Pendants

Each pendant comes in a gift box and includes a satin cord. Chain not included.

SS Large Cross 32-319 1.31" x .84", Nominal C.I. \*Engraving: Text Only

SS Infinity 32-311 1.375" x .53", Nominal C.I.