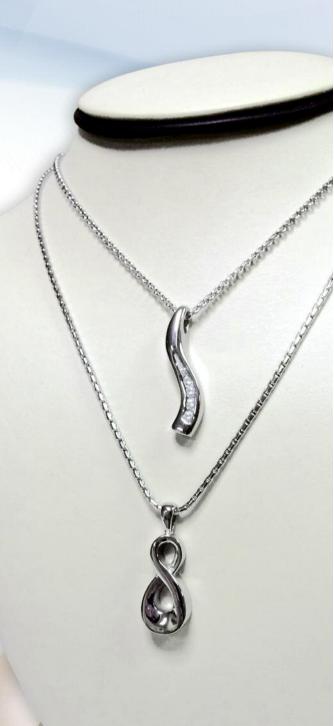

Holding on... to the memories.

Shown Above: Filigree Dad with Round Chain

Shown Above:

Life Journey with Round Chain; Infinity with Snake Chain

## Stainless Steel Pendants

Each pendant comes in a gift box and includes a satin cord. Chain not included.

SS Large Cross 32-319 1.31" x .84", Nominal C.I. \*Engraving: Text Only

SS Infinity 32-311 1.375" x .53", Nominal C.I.