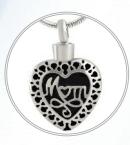

SS Flat Heart
32-317
.81" x .75", Nominal C.I.
\*Engraving: Text Only

SS Filigree Mom
32-323
1.19" x .72", Nominal C.I.
\*Engraving: Text Only; Back Only

SS Filigree Dad
32-324
1.19" x .72", Nominal C.I.
\*Engraving: Text Only; Back Only