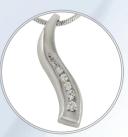

32-320 1.31" x .35", Nominal C.I.

SS Slim Cylinder 32-316 1.59" x .25", Nominal C.I.

SS Classic Cylinder 32-318 1.34" x .31", Nominal C.I.

SS Small Heart 32-314 1.19" x .75", Nominal C.I. \*Engraving: Text Only