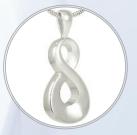

## Stainless Steel Pendants

Each pendant comes in a gift box and includes a satin cord. Chain not included.

SS Large Cross 32-319 1.31" x .84", Nominal C.I. \*Engraving: Text Only

SS Infinity 32-311 1.375" x .53", Nominal C.I.