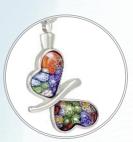

SS Color Heart
32-328
1.10" x 1.50", Nominal C.I.
\*Engraving: Text Only; Back Only

SS Heart Wings
32-327\*\*\*
.63" x 1.14", Nominal C.I.
\*Engraving: Initials Only; Back Only

SS Color Butterfly
32-321
1.91" x 1", Nominal C.I.
\*Engraving: Text Only; Back Only