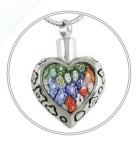

SS Color Heart
32-328
1.10" x 1.50", Nominal C.I.
\*Engraving: Text Only; Back Only

SS Heart Wings
32-327\*\*\*
.63" x 1.14", Nominal C.I.
\*Engraving: Initials Only; Back Only

SS Color Butterfly
32-321
1.91" x 1", Nominal C.I.
\*Engraving: Text Only; Back Only