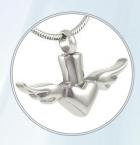

SS Color Heart
32-328
1.10" x 1.50", Nominal C.I.
\*Engraving: Text Only; Back Only

SS Heart Wings
32-327\*\*\*
.63" x 1.14", Nominal C.I.
\*Engraving: Initials Only; Back Only

SS Color Butterfly
32-321
1.91" x 1", Nominal C.I.
\*Engraving: Text Only; Back Only