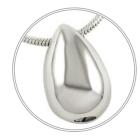

SS Bullet 32-310 2" x .41", Nominal C.I.

SS Flag
32-322\*\*
1.31" x .66", Nominal C.I.
\*Engraving: Text Only; Back Only

SS Tear
32-312
.75" x .5", Nominal C.I.
\*Engraving: Initials Only; Back Only