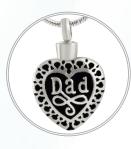

SS Flat Heart
32-317
.81" x .75", Nominal C.I.
\*Engraving: Text Only

SS Filigree Mom
32-323
1.19" x .72", Nominal C.I.
\*Engraving: Text Only; Back Only

SS Filigree Dad
32-324
1.19" x .72", Nominal C.I.
\*Engraving: Text Only; Back Only