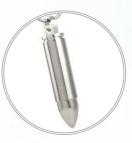

SS Bullet 32-310 2" x .41", Nominal C.I.

SS Flag
32-322\*\*
1.31" x .66", Nominal C.I.
\*Engraving: Text Only; Back Only

SS Tear
32-312
.75" x .5", Nominal C.I.
\*Engraving: Initials Only; Back Only