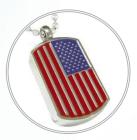

SS Bullet 32-310 2" x .41", Nominal C.I.

SS Flag
32-322\*\*
1.31" x .66", Nominal C.I.
\*Engraving: Text Only; Back Only

SS Tear
32-312
.75" x .5", Nominal C.I.
\*Engraving: Initials Only; Back Only