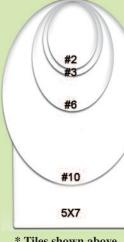

#3 Solid Porcelain Tile 62-3 · Tile only • With VHB Tape #3 Stainless Steel Core 62-M3 • Tile only • With VHB Tape

• Tile only

 Tile only • With VHB Tape

• With VHB Tape

• With VHB Tape

• Tile only

Tile only

• With VHB Tape

• With VHB Tape

#2 Solid Porcelain Tile 62-2

#2 Stainless Steel Core 62-M2

\* Tiles shown above NOT actual size.

2.76" x 3.54" #2 Tile 7 cm x 9 cm 3.15" x 3.94" #3 Tile 8 cm x 10 cm 4.33" x 5.91" #6 Tile 11 cm x 15 cm 7.09" x 9.45" #10 Tile 18 cm x 24 cm 5.12" x 7.09" 5x7 Tile 13 cm x 18 cm

5x7 Solid Porcelain Tile 62-12 · Tile only • With VHB Tape 5x7 Stainless Steel Core 62-M12 • Tile only

#6 Solid Porcelain Tile 62-6

#6 Stainless Steel Core 62-M6

#10 Solid Porcelain Tile 62-10 • Tile only