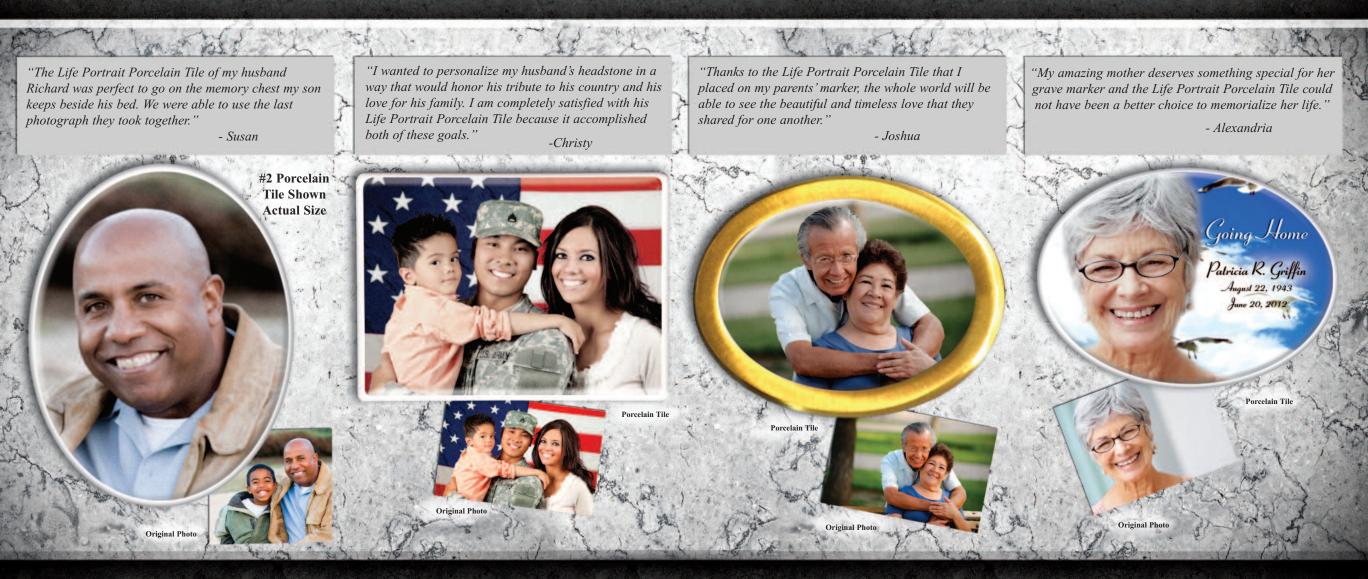

# Preserve Precious Memories.

These fine, high quality porcelain tiles are made by using a combination of old-world techniques and the latest photo reproduction techniques to produce an exquisite and beautiful memorial that will preserve your loved one's memory for generations to come. The image that you choose to place on your loved one's Life Portrait Porcelain Tile adds a personal touch and transformation to a new or pre-existing marker, niche, columbarium, or crypt. Each individual tile is carefully modified by a graphic artist and then kiln fired to perfection at an intensely heated temperature to ensure a permanent image of your loved one. You may also choose to frame the tile with an elegant and rich bronze frame that not only enhances the beauty and elegance of the tile, but also adds protection. Not only are these unique memorials manufactured with high definition and clarity, they are also resistant to UV deterioration. This means the photo of your precious loved one will not fade when the tiles are mounted in direct sunlight. The Life Portrait Porcelain Tiles offer a warmer and more expressive way to honor and celebrate the life of a loved one.