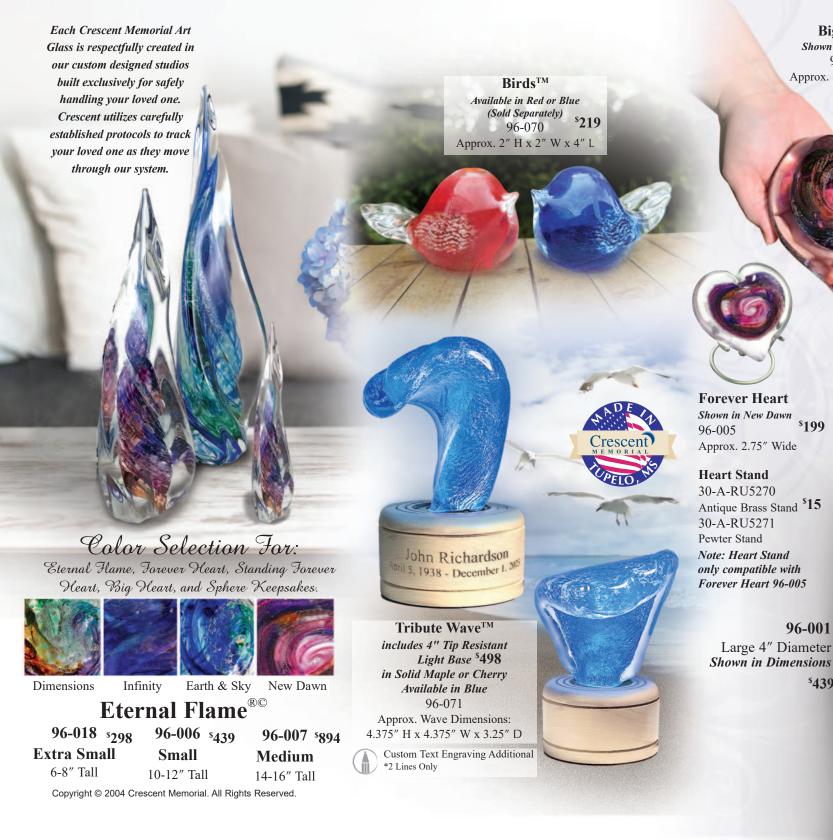

## Eternal Flame®® With Our Tip Resistant Light Base System

The Tip Resistant Light Base is newly designed to be anchored to something sturdy, producing a more secure resting place for your loved one. You will have a sense of peace knowing that if your beautiful Art Glass piece is accidentally bumped or even an earthquake should occur, your loved one is as safe as can be. Tip Resistant Light Bases are available in Cherry or Maple. All bases are 2.25" H with 12 LED Bulbs. Patent# 11,166,581

### All prices include an Eternal Flame®® and Tip Resistant Light Base.

| Extra Small                 | ı  | Small                 | Medium                      | Large                       |
|-----------------------------|----|-----------------------|-----------------------------|-----------------------------|
| 96-018<br>6-8" Tall         | ı  | 96-006<br>10-12" Tall | 96-007<br>13-16" Tall       | 96-008<br>18-22" Tall       |
| <b>4" Round Base</b> 96-100 | 6" | Round Base<br>96-100  | <b>7" Round Base</b> 96-100 | <b>8" Round Base</b> 96-100 |
| §498                        |    | <sup>\$</sup> 695     | <sup>\$</sup> 1,229         | \$2,739                     |

### Art Glass Pendants

All fronts of pendants will reflect different colors due to the multifaceted iridescent color schemes. Base color will be visible from the side and back, but the front will vary. Some will reflect purples, while some will show other colors such as blue. No two pieces look the same, making each one as unique as the life they represent. Chain not included. Only a satin cord and sterling silver bail is included.

For Oval, Heart, Side Heart and Teardrop Pendants Only

The light bases below feature white or multicolored lights with stationary or pulsating options

96-900 Square LED Light Base High Gloss Cherry Finish \$59 5.125" Square Cord & Battery | 4 LED Bulbs

96-901 Round LED Light Base High Gloss Cherry Finish 4.3125" Dia. | Cord & Battery 4 LED Bulbs

220M REV. 2/25

96-902 Slim LED Light Base

4" Dia. | Cord & Battery 4 LED Bulbs

\$27

These beautiful Art Glass keepsakes are hand-crafted with cremated remains to memorialize and honor your loved one in a unique piece of art. Keep your cherished memories forever near your heart and in your home.

forever

**Big Heart** 

Shown in New Dawn

96-028

Approx. 5" L x 4.25" W

\$439

\$199

96-001

\$439

**Standing** 

96-015

**Forever Heart** 

Shown in Infinity \$219

Approx. 2.75" Wide

Side flattened to allow

heart to stand freely

Nothing is more precious than your memories of your cherished loved ones. Why not memorialize them forever in the most beautiful and artistic way with Crescent Art Glass? By putting a small amount of cremains into Art Glass, you and your family can keep your loved one's cherished memories forever in your heart and forever in your home.