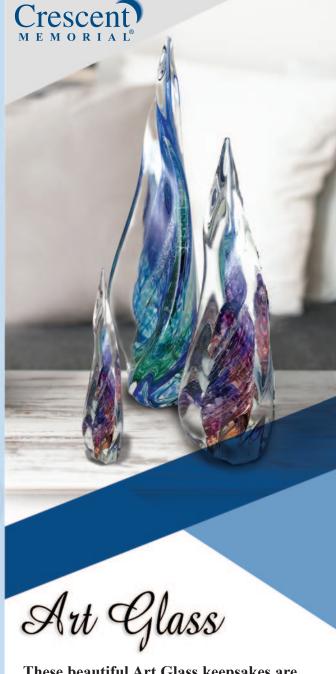

96-901 Round LED Light Base High Gloss Cherry Finish 4.3125" Dia. | Cord & Battery 4 LED Bulbs

220M REV. 2/25

96-902 Slim LED Light Base

4" Dia. | Cord & Battery 4 LED Bulbs

\$27

These beautiful Art Glass keepsakes are hand-crafted with cremated remains to memorialize and honor your loved one in a unique piece of art. Keep your cherished memories forever near your heart and in your home.

Nothing is more precious than your memories of your cherished loved ones. Why not memorialize them forever in the most beautiful and artistic way with Crescent Art Glass? By putting a small amount of cremains into Art Glass, you and your family can keep your loved one's cherished memories forever in your heart and forever in your home.

# unique

Made in the USA by Crescent Memorial's specially trained glass artists, Crescent Art Glass is the most artistic and beautiful cremation glass art today. Our process utilizes special methods to combine cremated remains with glass. This creates a stunning, hand-made, solid glass work of art that is as unique as the loved one it memorializes.

# breathtaking

Each piece is stunningly unique - no two are ever the same. Since each piece is a unique, hand-crafted work of art that incorporates your loved one's cremains, the overall look and color variations may vary slightly on each piece.