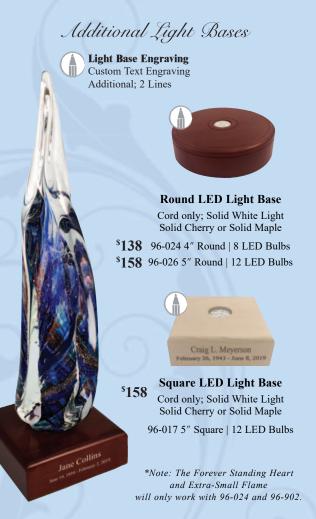

For Oval, Heart, Side Heart and Teardrop Pendants Only

The light bases below feature white or multicolored lights with stationary or pulsating options

96-900 Square LED Light Base High Gloss Cherry Finish \$59 5.125" Square Cord & Battery | 4 LED Bulbs

96-901 Round LED Light Base High Gloss Cherry Finish 4.3125" Dia. | Cord & Battery 4 LED Bulbs

220M REV. 2/25

96-902 Slim LED Light Base

4" Dia. | Cord & Battery 4 LED Bulbs

\$27

These beautiful Art Glass keepsakes are hand-crafted with cremated remains to memorialize and honor your loved one in a unique piece of art. Keep your cherished memories forever near your heart and in your home.