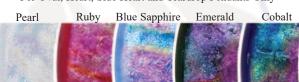

### Art Glass Pendants

All fronts of pendants will reflect different colors due to the multifaceted iridescent color schemes. Base color will be visible from the side and back, but the front will vary. Some will reflect purples, while some will show other colors such as blue. No two pieces look the same, making each one as unique as the life they represent. Chain not included. Only a satin cord and sterling silver bail is included.