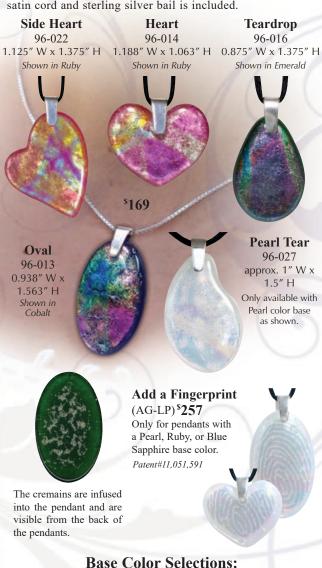

### Art Glass Pendants

All fronts of pendants will reflect different colors due to the multifaceted iridescent color schemes. Base color will be visible from the side and back, but the front will vary. Some will reflect purples, while some will show other colors such as blue. No two pieces look the same, making each one as unique as the life they represent. Chain not included. Only a satin cord and sterling silver bail is included.

For Oval, Heart, Side Heart and Teardrop Pendants Only

The light bases below feature white or multicolored lights with stationary or pulsating options

96-900 Square LED Light Base High Gloss Cherry Finish \$59 5.125" Square Cord & Battery | 4 LED Bulbs

96-901 Round LED Light Base High Gloss Cherry Finish 4.3125" Dia. | Cord & Battery 4 LED Bulbs

220M REV. 2/25

96-902 Slim LED Light Base

4" Dia. | Cord & Battery 4 LED Bulbs

\$27

These beautiful Art Glass keepsakes are hand-crafted with cremated remains to memorialize and honor your loved one in a unique piece of art. Keep your cherished memories forever near your heart and in your home.