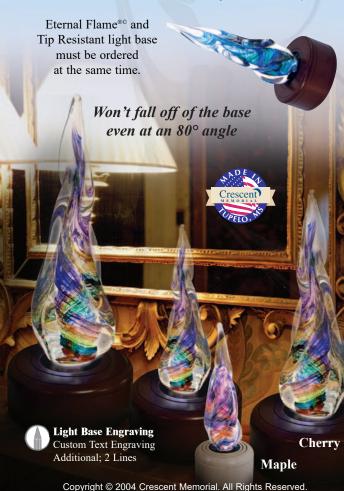

## Eternal Flame®® With Our Tip Resistant Light Base System

The Tip Resistant Light Base is newly designed to be anchored to something sturdy, producing a more secure resting place for your loved one. You will have a sense of peace knowing that if your beautiful Art Glass piece is accidentally bumped or even an earthquake should occur, your loved one is as safe as can be. Tip Resistant Light Bases are available in Cherry or Maple. All bases are 2.25" H with 12 LED Bulbs. Patent# 11,166,581

### All prices include an Eternal Flame®® and Tip Resistant Light Base.

| Extra Small                 | ı  | Small                 | Medium                      | Large                       |
|-----------------------------|----|-----------------------|-----------------------------|-----------------------------|
| 96-018<br>6-8" Tall         | ı  | 96-006<br>10-12" Tall | 96-007<br>13-16" Tall       | 96-008<br>18-22" Tall       |
| <b>4" Round Base</b> 96-100 | 6" | Round Base<br>96-100  | <b>7" Round Base</b> 96-100 | <b>8" Round Base</b> 96-100 |
| §498                        |    | <sup>\$</sup> 695     | <sup>\$</sup> 1,229         | \$2,739                     |